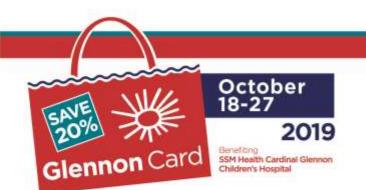

# **GLENNON CARD QUICK FACTS AND FIGURES**

What: A 20% discount shopping event for cardholders

When: Friday, Oct. 18 through Sunday, Oct. 27, 2019

Where: More than 345 retailers and restaurants throughout Metro St. Louis and Illinois

Price: \$50 per digital card at GlennonCard.org or \$60 per paper Glennon Card

Beneficiary: SSM Health Cardinal Glennon Children's Hospital

Shoppers: Over 4,000 local shoppers purchase a Glennon Card each year

#### Glennon Card discount days are October 18 – 27, 2019

When delivering your Glennon Card materials we will include one voided 2019 paper Glennon Card directory as a reference for you and your staff. The paper Glennon Card is found on the back cover. **Customers wishing to use their Glennon Card should show their photo id, as clearly stated on the card.** For either paper or digital Cards, please verify that the name or signature on the Glennon Card matches the name or signature on the photo id.