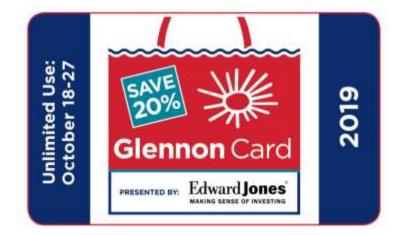

#### Glennon Card discount days are October 18 – 27, 2019

When delivering your Glennon Card materials we will include one voided 2019 paper Glennon Card directory as a reference for you and your staff. The paper Glennon Card is found on the back cover. **Customers wishing to use their Glennon Card should show their photo id, as clearly stated on the card.** For either paper or digital Cards, please verify that the name or signature on the Glennon Card matches the name or signature on the photo id.

The full usage regulations are printed on the **back** of the card above the signature line and will be provided for digital card purchases:

- Shoppers are entitled to a 20% discount ONLY during the 10-day shopping period from October 18-27
- Business' exclusions and restrictions are outlined in the Alphabetical Business Listing
- Merchandise may be discounted in advance of October 18 at the discretion of each individual Business
- Card is not valid with any other offer. Sale merchandise, special orders and layaway payments are not eligible for discount
- The Glennon Card is not transferable to others
- Card bearer must present signed paper card or digital card on their mobile device and a valid photo ID at the time of purchase.
- Card sharing is prohibited
- For restaurants, discount applies to meals for a maximum of 2 guests per card bearer. Not good on alcohol, gratuity or sales tax

**Tip No. 12** Remind shoppers they have unlimited use of the Glennon Card at more than 345 area merchants, for 10 days.

Tip No. 13 Do the quick math! If a customer is looking at an item and is questioning the cost of the item, do the math and let them know how much they will save with their Glennon Card. Tip No. 14 Close the deal at the point of sale. Ask each customer again if they are shopping with their card.