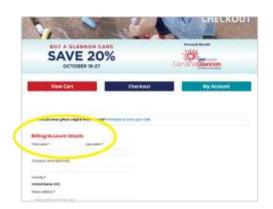

4. Fill out all of your billing/personal information. If you are purchasing this inside a participating business, they would appreciate it if you would select "Business" under the "How did you hear" question, then type in their name.