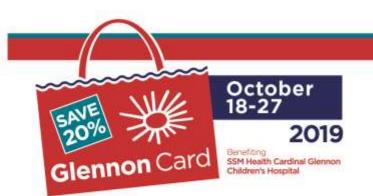

# **GLENNON CARD QUICK FACTS AND FIGURES**

What: A 20% discount shopping event for cardholders

When: Friday, Oct. 18 through Sunday, Oct. 27, 2019

Where: More than 345 retailers and restaurants throughout Metro St. Louis and Illinois

Price: \$50 per digital card at GlennonCard.org or \$60 per paper Glennon Card

Beneficiary: SSM Health Cardinal Glennon Children's Hospital

Shoppers: Over 4,000 local shoppers purchase a Glennon Card each year

#### Glennon Card discount days are October 18 – 27, 2019

When delivering your Glennon Card materials we will include one voided 2019 paper Glennon Card directory as a reference for you and your staff. The paper Glennon Card is found on the back cover. **Customers wishing to use their Glennon Card should show their photo id, as clearly stated on the card.** For either paper or digital Cards, please verify that the name or signature on the Glennon Card matches the name or signature on the photo id.